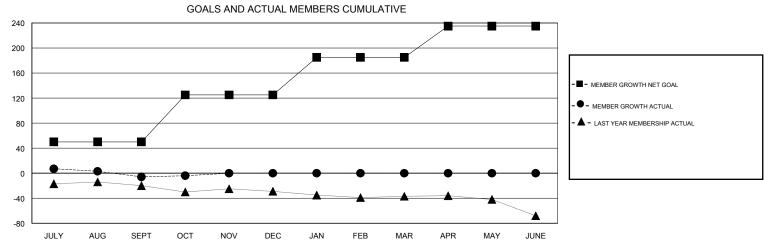

## District 27 B2

Results as of: 10/31/2019

| GMT:          |               |             | GMT CA        |                       |                           |                         |                                                    |  |
|---------------|---------------|-------------|---------------|-----------------------|---------------------------|-------------------------|----------------------------------------------------|--|
| Clubs         |               |             |               | Members               |                           |                         |                                                    |  |
|               | RESULTS FOR   | R 2019-2020 |               | RESULTS FOR 2019-2020 |                           |                         |                                                    |  |
| QUARTER       | NEW CLUB GOAL | NEW CLUBS   | DROPPED CLUBS | QUARTER               | MEMBER GROWTH NET<br>GOAL | MEMBER GROWTH<br>ACTUAL | DROPPED<br>MEMBERS ACTUAL<br>(including transfers) |  |
| JULY/AUG/SEPT | 0             | 0           | 0             | JULY/AUG/SEPT         | 50                        | 48                      | 51                                                 |  |
| OCT/NOV/DEC   | 3             | 0           | 0             | OCT/NOV/DEC           | 75                        | 24                      | 21                                                 |  |
| JAN/FEB/MAR   | 2             | 0           | 0             | JAN/FEB/MAR           | 60                        | 0                       | 0                                                  |  |
| APR/MAY/JUNE  | 1             | 0           | 0             | APR/MAY/JUNE          | 50                        | 0                       | 0                                                  |  |